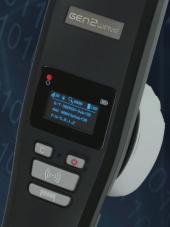

# **Specification**

- **★**Uploading tags ID to computers/PDAs in real-mode OS Support
- \*Compatible with Android, iOS & Windows(Mobile, CE, PC)

| SECTION            | SPECIFICATION                                                                         |
|--------------------|---------------------------------------------------------------------------------------|
| OS Support         | Windows 10,8,7,Vista XP Movile, CE, MAC OS X, iOS 7 and higher, Android 6.0 and lower |
| Protocol Standards | EPC Global Gen2 ISO 18000-6C                                                          |
| Reader Chip        | Impinj R2000                                                                          |
| Display            | 1.3" Blue OLED                                                                        |
| Memory             | RAM : 64KB, ROM : 512KB                                                               |
| Key                | Power, Control, RFID Scan, Barcode Scan, Reset                                        |
| Battery            | 3,300 mAh Li-ion                                                                      |
| Bluetooth          | Bluetooth v4.1 Dual Mode (BT SPP, BLE, HID)                                           |
| Serial             | Virtual COM (USB to Serial)                                                           |
| Magconn            | Comply with Virtual COM (Option)                                                      |
| 1D Scanner         | Linear Imager                                                                         |
| 2D Scanner         | Array Imager                                                                          |
| Dimension          | 64(W)x220(H)x27(D)                                                                    |
| Weight             | 246g                                                                                  |