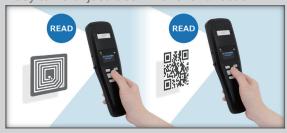

### • UHF RFID & Barcode Reader:

Easy toggle between RFID and barcode. Simply scan RFID and barcode with a push of either button, maximizing ease of use and productivity.