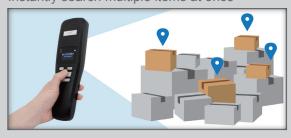

#### • Stand-alone Batch Mode:

If connection is not available, batch mode enables the collection of up to 1000 RFID/barcode tags of 60 bytes. Search different tags selectively and upload data to host device any time when connection is available.

Easy to hold -just face whichever direction

Easy connection to PC iPhone Android smartphone

Instantly search multiple items at once