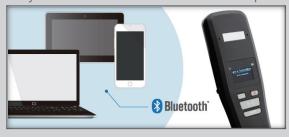

#### • Connectivity options:

Provides the flexibility to communicate with various host devices, enabling communication with Bluetooth-enabled mobile devices or USB device. Also, instantly reflect read results using HID interface.

Easy to hold -just face whichever direction

Easy connection to PC iPhone Android smartphone

Instantly search multiple items at once